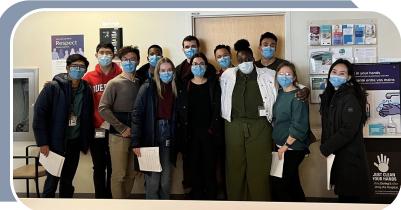

# Faculty & Observerships

- ObservershipsVaccination Clinics
- ≻ Small class sizes
- > Invested
- > Active in social gatherings
- > Easy to set up (fewer learners!)
- ➤ Great learning experience
  - You actually get to do things!
- ≻ First Patient Program